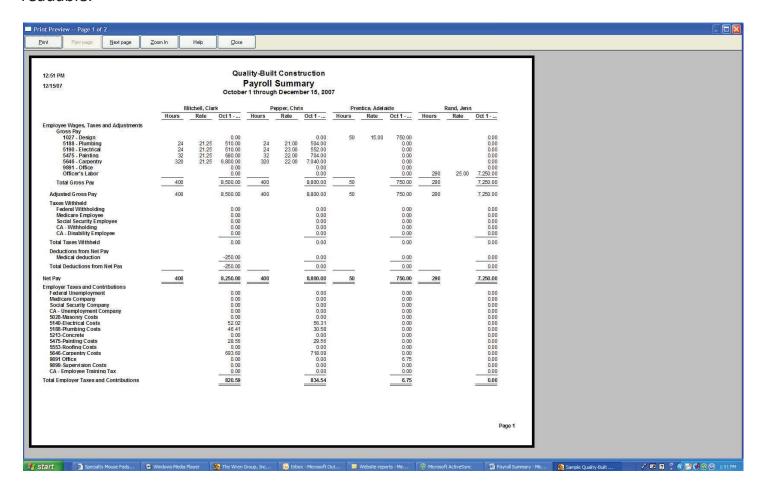

Always preview this kind of report by hitting the preview button to make sure the report is readable.

Print the report and you're done.