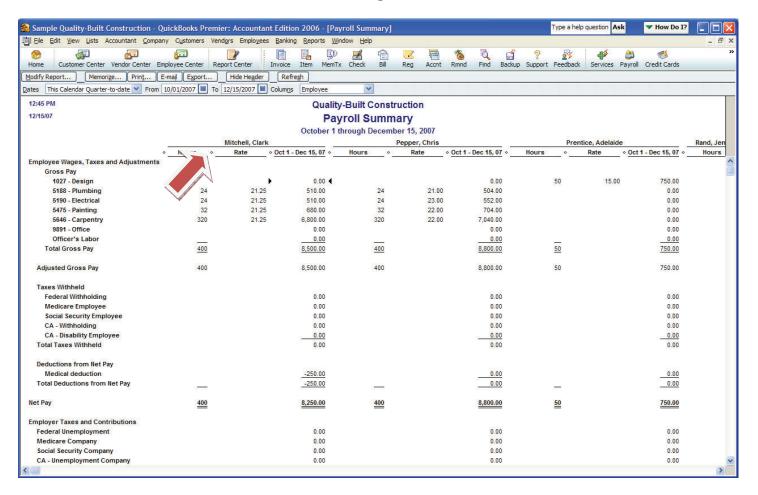

You'll get a dotted vertical line that you can drag and make the column smaller.

QuickBooks® asks you if you want to make the columns to be the same size:

Now the report is much more manageable.

| Sample Quality-Built Construction -      | QuickBooks           | Premier    | : Accounta            | nt Edition         | 2006    | - [Payroll S     | ummary]      |           |                |         |           |                | Type a help | question  | Ask            | ▼ How Do                                | [2        |     |
|------------------------------------------|----------------------|------------|-----------------------|--------------------|---------|------------------|--------------|-----------|----------------|---------|-----------|----------------|-------------|-----------|----------------|-----------------------------------------|-----------|-----|
| File Edit View Lists Accountant Comp     | any C <u>u</u> stome | rs Vend    | ors Emplo <u>v</u> ee | es <u>B</u> anking | Report  | s <u>W</u> indow | <u>H</u> elp |           |                |         |           |                |             |           |                | ,,,,,,,,,,,,,,,,,,,,,,,,,,,,,,,,,,,,,,, |           | _ 6 |
|                                          | 8                    |            |                       |                    |         | <b>D</b>         | 1            |           |                | 150     | Q 🗂       | 2              | 23          | 45        | 2              | <b>**</b>                               |           |     |
| Home Customer Center Vendor Center I     | Employee Cent        | er Repo    | rt Center             | Invoice            |         | MemTx Che        | ck Bill      | Reg       | Accnt F        | Rmnd    | Find Back | p Support      | Feedback    | Services  | Payroll        | Credit Cards                            |           |     |
| odify Report   Memorize   Print          | E-mail Expo          | ort        | Hide He <u>a</u> der  | Refre              | sh      |                  |              |           |                |         |           |                |             |           |                |                                         |           |     |
| tes This Calendar Quarter-to-date V From | 10/01/2007           | ■ To 1     |                       | Columns            | Employe | e                | ~            | A A       | 1 1            |         | 1 1       | E E            | 1 1         | 11 3      | 1 1            | 1 1                                     | 1 1       | Т   |
| 12:45 PM                                 |                      |            | -                     |                    | 0       | ıality-Bui       | It Const     | ructio    | n              |         |           |                |             |           |                |                                         |           | _   |
| 12/15/07                                 |                      |            |                       |                    |         |                  |              |           |                |         |           |                |             |           |                |                                         |           |     |
|                                          |                      |            |                       |                    |         | Payroll          |              |           | 2007           |         |           |                |             |           |                |                                         |           |     |
|                                          |                      |            |                       |                    |         | er 1 throug      |              |           |                |         |           |                |             |           |                |                                         |           |     |
|                                          | -                    | chell, Cla |                       |                    | per, Ch |                  | 5            | tice, Ade |                | -       | Rand, Jer |                | 8           | ichman, T |                | - 2                                     | o, Young- | -   |
|                                          | ◆ Hours ◆            | Rate       | ♦ <u>Oct 1</u> ♦      | Hours +            | Rate    | ♦ <u>Oct 1</u> ♦ | Hours +      | Rate      | ◆ <u>Oct 1</u> | • Hours | → Rate    | ♦ <u>Oct 1</u> | ♦ Hours ♦   | Rate      | ♦ <u>Oct 1</u> | ◆ Hours                                 | Rate      | (   |
| Employee Wages, Taxes and Adjustments    |                      |            |                       |                    |         |                  |              |           |                |         |           |                |             |           |                |                                         |           |     |
| Gross Pay                                |                      |            |                       |                    |         | 0.00             |              |           | 750.00         |         |           |                |             |           |                |                                         |           |     |
| 1027 - Design                            |                      |            | 0.00 ◀                |                    |         | 0.00             | 50           | 15.00     |                |         |           | 0.00           |             |           | 0.00           |                                         |           |     |
| 5188 - Plumbing                          | 24                   | 21.25      | 510.00                | 24                 | 21.00   | 504.00           |              |           | 0.00           |         |           | 0.00           | 8           | 22.00     | 176.00         |                                         |           |     |
| 5190 - Electrical                        | 24                   | 21.25      | 510.00                | 24                 | 23.00   | 552.00           |              |           | 0.00           |         |           | 0.00           | 12          | 22.00     | 264.00         |                                         |           |     |
| 5475 - Painting                          | 32                   | 21.25      | 680.00                | 32                 | 22.00   | 704.00           |              |           | 0.00           |         |           | 0.00           | 42          | 18.75     | 787.50         |                                         |           |     |
| 5646 - Carpentry                         | 320                  | 21.25      | 6,800.00              | 320                | 22.00   |                  |              |           | 0.00           |         |           | 0.00           | 338         | 22.00     | 7,436.00       |                                         |           |     |
| 9891 - Office                            |                      |            | 0.00                  |                    |         | 0.00             |              |           | 0.00           |         |           | 0.00           |             |           | 0.00           |                                         | 15.00     | )   |
| Officer's Labor                          | _                    |            | 0.00                  | S                  |         | 0.00             |              |           | 0.00           | 29      | 25.00     | 7,250.00       | 80          |           | 0.00           |                                         |           |     |
| Total Gross Pay                          | 400                  |            | 8,500.00              | 400                |         | 8,800.00         | 50           |           | 750.00         | 29      | 0         | 7,250.00       | 400         |           | 8,663.50       | 100                                     |           |     |
| Adjusted Gross Pay                       | 400                  |            | 8,500.00              | 400                |         | 8,800.00         | 50           |           | 750.00         | 29      | 0         | 7,250.00       | 400         |           | 8,663.50       | 100                                     |           |     |
| Taxes Withheld                           |                      |            |                       |                    |         |                  |              |           |                |         |           |                |             |           |                |                                         |           |     |
| Federal Withholding                      |                      |            | 0.00                  |                    |         | 0.00             |              |           | 0.00           |         |           | 0.00           |             |           | 0.00           | )                                       |           |     |
| Medicare Employee                        |                      |            | 0.00                  |                    |         | 0.00             |              |           | 0.00           |         |           | 0.00           |             |           | 0.00           |                                         |           |     |
| Social Security Employee                 |                      |            | 0.00                  |                    |         | 0.00             |              |           | 0.00           |         |           | 0.00           |             |           | 0.00           |                                         |           |     |
| CA - Withholding                         |                      |            | 0.00                  |                    |         | 0.00             |              |           | 0.00           |         |           | 0.00           |             |           | 0.00           |                                         |           |     |
| CA - Disability Employee                 |                      |            | 0.00                  |                    |         | 0.00             |              |           | 0.00           |         |           | 0.00           |             |           | 0.00           |                                         |           |     |
| Total Taxes Withheld                     |                      |            | 0.00                  |                    |         | 0.00             |              |           | 0.00           |         |           | 0.00           |             |           | 0.00           | -                                       |           |     |
| Deductions from Net Pay                  |                      |            |                       |                    |         |                  |              |           |                |         |           |                |             |           |                |                                         |           |     |
| Medical deduction                        |                      |            | -250.00               |                    |         | 0.00             |              |           | 0.00           |         |           | 0.00           |             |           | -250.00        | )                                       |           |     |
| Total Deductions from Net Pay            |                      |            | -250.00               |                    |         | 0.00             |              |           | 0.00           |         |           | 0.00           |             |           | -250.00        | -0.0                                    |           |     |
|                                          | -                    |            |                       | -                  |         |                  | 1-1          |           |                |         | -         | 8              | _           |           |                |                                         |           |     |
| et Pay                                   | 400                  |            | 8,250.00              | 400                |         | 8,800.00         | 50           |           | 750.00         | 29      | 0         | 7,250.00       | 400         |           | 8,413.50       | 100                                     |           |     |
| mployer Taxes and Contributions          |                      |            |                       |                    |         |                  |              |           |                |         |           |                |             |           |                |                                         |           |     |
| Federal Unemployment                     |                      |            | 0.00                  |                    |         | 0.00             |              |           | 0.00           |         |           | 0.00           |             |           | 0.00           | )                                       |           |     |
| Medicare Company                         |                      |            | 0.00                  |                    |         | 0.00             |              |           | 0.00           |         |           | 0.00           |             |           | 0.00           | )                                       |           |     |
| Social Security Company                  |                      |            | 0.00                  |                    |         | 0.00             |              |           | 0.00           |         |           | 0.00           |             |           | 0.00           | )                                       |           |     |
| CA - Unemployment Company                |                      |            | 0.00                  |                    |         | 0.00             |              |           | 0.00           |         |           | 0.00           |             |           | 0.00           | N.                                      |           |     |