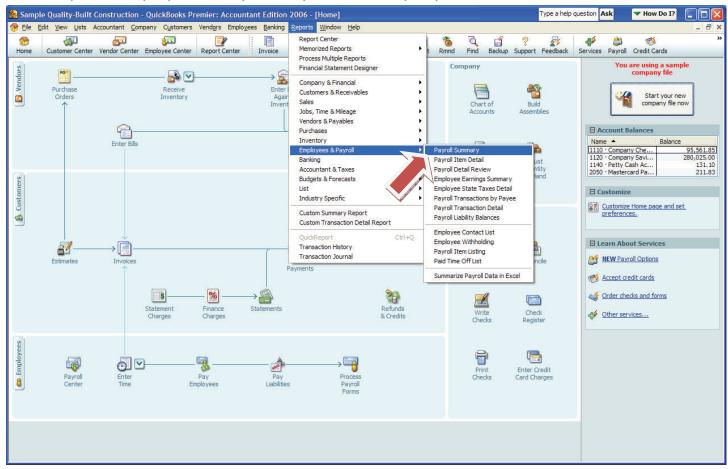

## Instructions for Running Reports for your Workman's Compensation Audit

## Creating a Payroll Summary Report

Go to Reports, Employees & Payroll, Payroll Summary Report

The first step is to make the columns a little smaller. If you left-click on the dot between Hours and Rate, hold down the mouse button and drag a little to the left.....