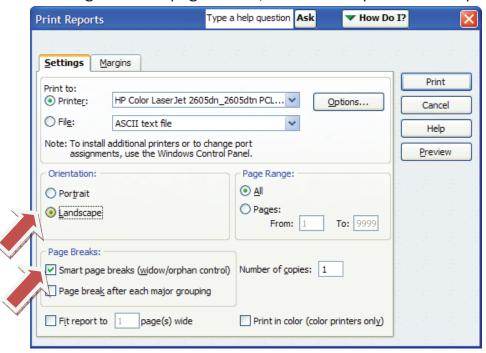

Click the Smart Page Breaks option (noted below). This will keep important columns from breaking over two pages. Also, click landscape instead of portrait.

Make sure that the Fit Report to One page wide is NOT checked. Otherwise the entire report will print very small on one page, like this: