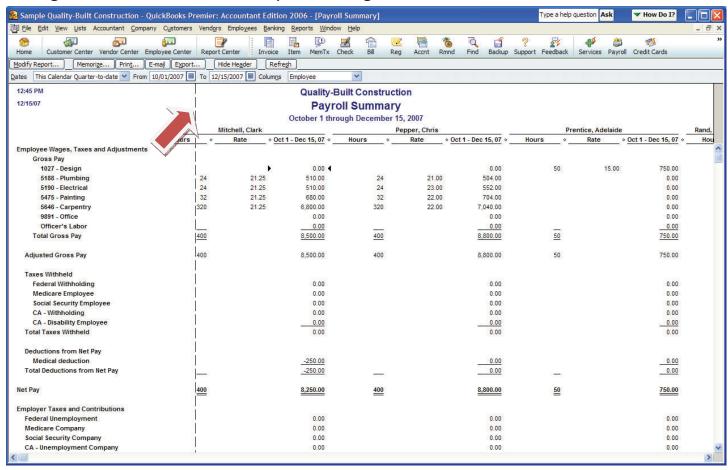

## As you scroll over, you'll see the totals of all employees:

| Sample Quality-Built Construction - Qu      |            |                   |                     |                   |                   |                   |           | /]         |           |              |           |         | Type a help | question / | Ask     | ▼ How Do     |           |   |
|---------------------------------------------|------------|-------------------|---------------------|-------------------|-------------------|-------------------|-----------|------------|-----------|--------------|-----------|---------|-------------|------------|---------|--------------|-----------|---|
| File Edit View Lists Accountant Company     |            | ers Vend <u>o</u> | rs Emplo <u>v</u> e | es <u>B</u> ankin | g <u>R</u> eports |                   | 2 (2)     |            |           | _            |           |         |             |            |         |              | -         | ō |
|                                             | 8          |                   |                     | 6                 |                   | ŢD 🚪              |           |            |           | <b>&amp;</b> | 1 🗂       | ્ર      | 2%          | 45         | 2       | 1            |           |   |
| Home Customer Center Vendor Center Emp      | oloyee Cen | ter Repo          | rt Center           | Invoice           | Item M            | lemTx Che         | ck Bill   | Reg        | Accnt R   | mnd Fi       | nd Backup | Support | Feedback    | Services   | Payroll | Credit Cards |           |   |
| lodify Report   Memorize   Print   E-       | mail Exp   | oort              | Hide Header         | Refr              | esh               |                   |           |            |           |              |           |         |             |            |         |              |           |   |
| ates This Calendar Quarter-to-date Y From 1 | 0/01/2007  | To 12             | 2/15/2007           | Columns           | Employee          |                   | ~         | E E        | E E       | - 8          | E E       | E E     | - E - E     | -8 -8      | 1 1     | E E          | 1 1       |   |
| 12:45 PM                                    |            |                   |                     |                   | Qu                | ality-Bu          | ilt Con   | struction  | 1         |              |           |         |             |            |         |              |           |   |
| 12/15/07                                    |            |                   |                     |                   |                   | ayroll            | Sum       | marv       |           |              |           |         |             |            |         |              |           |   |
|                                             |            |                   |                     |                   |                   |                   |           | mber 15, 1 | 2007      |              |           |         |             |            |         |              |           |   |
|                                             | Pepper     | r, Chris          | Pren                | tice, Adela       |                   | The second second | Rand, Jen |            |           | ichman,      | rim .     | Yo      | o, Young-   | Kyu        |         | TOTAL        |           |   |
| *                                           |            |                   | Hours •             | Rate              | Oct 1 <           | Hours             | Rate      | ♦ Oct 1    | ♦ Hours ♦ | Rate         | ♦ Oct 1   |         |             |            | ♦ Hours | ♦ Rate       | ♦ Oct 1   | 0 |
| Employee Wages, Taxes and Adjustments       |            | 10                | 10                  |                   | N-                | (t)               |           | . —        |           | 10           | 100       | A. A.   | 10          |            |         |              |           |   |
| Gross Pay                                   |            |                   |                     |                   |                   |                   |           |            |           |              |           |         |             |            |         |              |           |   |
| 1027 - Design                               |            | 0.00              | 50                  | 15.00             | 750.00            |                   |           | 0.00       |           |              | 0.00      |         |             |            | 50      | )            | 750.00    |   |
| 5188 - Plumbing                             | 21.00      | 504.00            |                     |                   | 0.00              |                   |           | 0.00       | 8         | 22.00        | 176.00    |         |             |            | 56      | 3            | 1,190.00  |   |
| 5190 - Electrical                           | 23.00      | 552.00            |                     |                   | 0.00              |                   |           | 0.00       | 12        | 22.00        | 264.00    |         |             | 1          | 60      |              | 1,326.00  |   |
| 5475 - Painting                             | 22.00      | 704.00            |                     |                   | 0.00              |                   |           | 0.00       | 42        | 18.75        | 787.50    |         |             | 0.00       | 106     | 3            | 2,171.50  |   |
| 5646 - Carpentry                            | 22.00      | 7,040.00          |                     |                   | 0.00              |                   |           | 0.00       | 338       | 22.00        | 7,436.00  |         |             | 0.00       | 978     | 3            | 21,276.00 |   |
| 9891 - Office                               |            | 0.00              |                     |                   | 0.00              |                   |           | 0.00       |           |              | 0.00      | 100     | 15.00       | 1,500.00   | 100     |              | 1,500.00  |   |
| Officer's Labor                             |            | 0.00              | 5000                |                   | 0.00              | 290               | 25.00     | 7,250.00   |           |              | 0.00      | PO      |             | 0.00       | 290     | )            | 7,250.00  |   |
| Total Gross Pay                             |            | 8,800.00          | <u>50</u>           |                   | 750.00            | 290               |           | 7,250.00   | 400       |              | 8,663.50  | 100     |             | 1,500.00   | 1,640   | 0            | 35,463.50 |   |
| Adjusted Gross Pay                          |            | 8,800.00          | 50                  |                   | 750.00            | 290               |           | 7,250.00   | 400       |              | 8,663.50  | 100     |             | 1,500.00   | 1,640   | )            | 35,463.50 |   |
| Taxes Withheld                              |            |                   |                     |                   |                   |                   |           |            |           |              |           |         |             |            |         |              |           |   |
| Federal Withholding                         |            | 0.00              |                     |                   | 0.00              |                   |           | 0.00       |           |              | 0.00      |         |             | 0.00       |         |              | 0.00      |   |
| Medicare Employee                           |            | 0.00              |                     |                   | 0.00              |                   |           | 0.00       |           |              | 0.00      |         |             | 0.00       |         |              | 0.00      |   |
| Social Security Employee                    |            | 0.00              |                     |                   | 0.00              |                   |           | 0.00       |           |              | 0.00      |         |             | 0.00       |         |              | 0.00      |   |
| CA - Withholding                            |            | 0.00              |                     |                   | 0.00              |                   |           | 0.00       |           |              | 0.00      |         |             | 0.00       |         |              | 0.00      |   |
| CA - Disability Employee                    |            | 0.00              |                     |                   | 0.00              |                   |           | 0.00       |           |              | 0.00      |         |             | 0.00       |         |              | 0.00      |   |
| Total Taxes Withheld                        |            | 0.00              |                     |                   | 0.00              |                   |           | 0.00       |           |              | 0.00      |         |             | 0.00       |         |              | 0.00      |   |
| Deductions from Net Pay                     |            |                   |                     |                   |                   |                   |           |            |           |              |           |         |             |            |         |              |           |   |
| Medical deduction                           |            | 0.00              |                     |                   | 0.00              |                   |           | 0.00       |           |              | -250.00   |         |             | 0.00       |         |              | -500.00   |   |
| Total Deductions from Net Pay               |            | 0.00              | _                   |                   | 0.00              |                   |           | 0.00       | _         |              | -250.00   | · ·     |             | 0.00       |         | -3           | -500.00   |   |
| let Pay                                     |            | 8,800.00          | <u>50</u>           |                   | 750.00            | 290               |           | 7,250.00   | 400       |              | 8,413.50  | 100     |             | 1,500.00   | 1,640   | )            | 34,963.50 |   |
| imployer Taxes and Contributions            |            |                   |                     |                   |                   |                   |           |            |           |              |           |         |             |            |         |              |           |   |
| Federal Unemployment                        |            | 0.00              |                     |                   | 0.00              |                   |           | 0.00       |           |              | 0.00      |         |             | 0.00       |         |              | 0.00      |   |
| Medicare Company                            |            | 0.00              |                     |                   | 0.00              |                   |           | 0.00       |           |              | 0.00      |         |             | 0.00       |         |              | 0.00      |   |
| Social Security Company                     |            | 0.00              |                     |                   | 0.00              |                   |           | 0.00       |           |              | 0.00      |         |             | 0.00       |         |              | 0.00      |   |
| CA - Unemployment Company                   |            | 0.00              |                     |                   | 0.00              |                   |           | 0.00       |           |              | 0.00      |         |             | 0.00       |         |              | 0.00      |   |
| 12 15 N 12 15                               |            |                   |                     |                   |                   |                   |           |            |           |              |           |         |             |            |         |              |           |   |